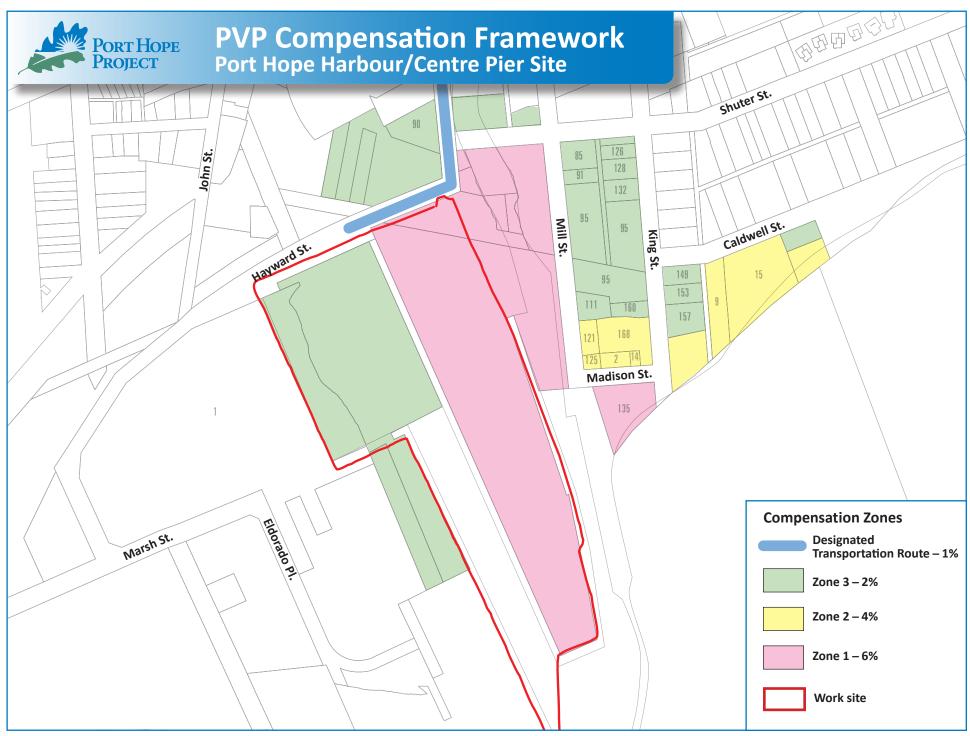

<sup>\*</sup> All compensation frameworks will have a validation period for which the compensation zones and percentages would apply. The PHAI will update the compensation frameworks as required.

<sup>\*</sup> All compensation frameworks will have a validation period for which the compensation zones and percentages would apply. The PHAI will update the compensation frameworks as required.