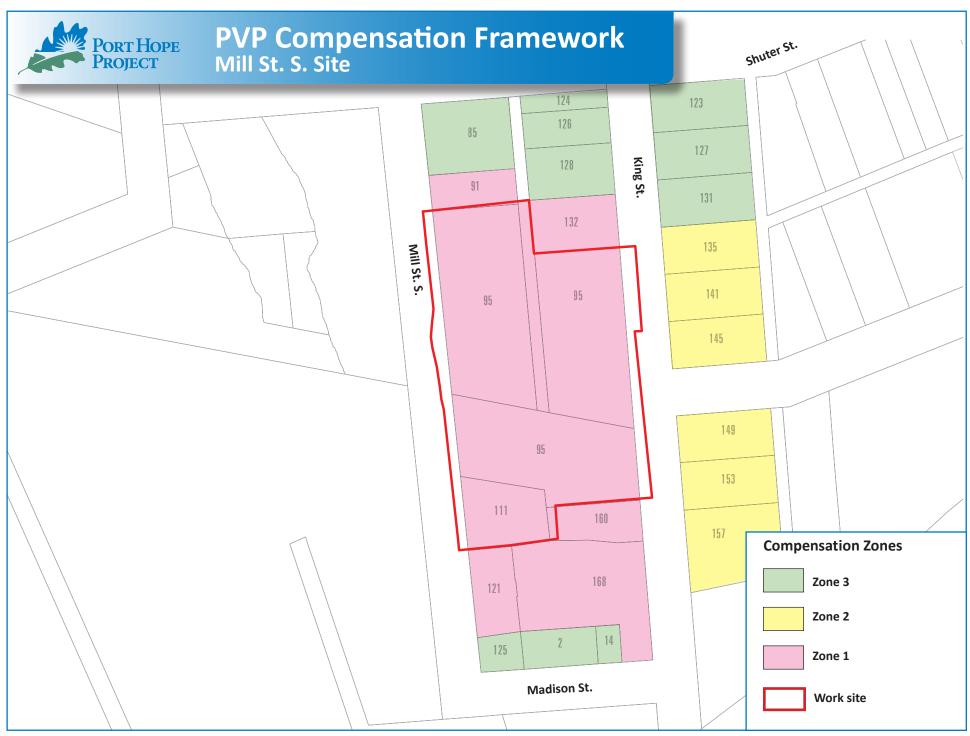

<sup>\*</sup> All compensation frameworks will have a validation period for which the compensation zones and percentages would apply. The PHAI will update the compensation frameworks as required.

<sup>\*</sup> All compensation frameworks will have a validation period for which the compensation zones and percentages would apply. The PHAI will update the compensation frameworks as required.