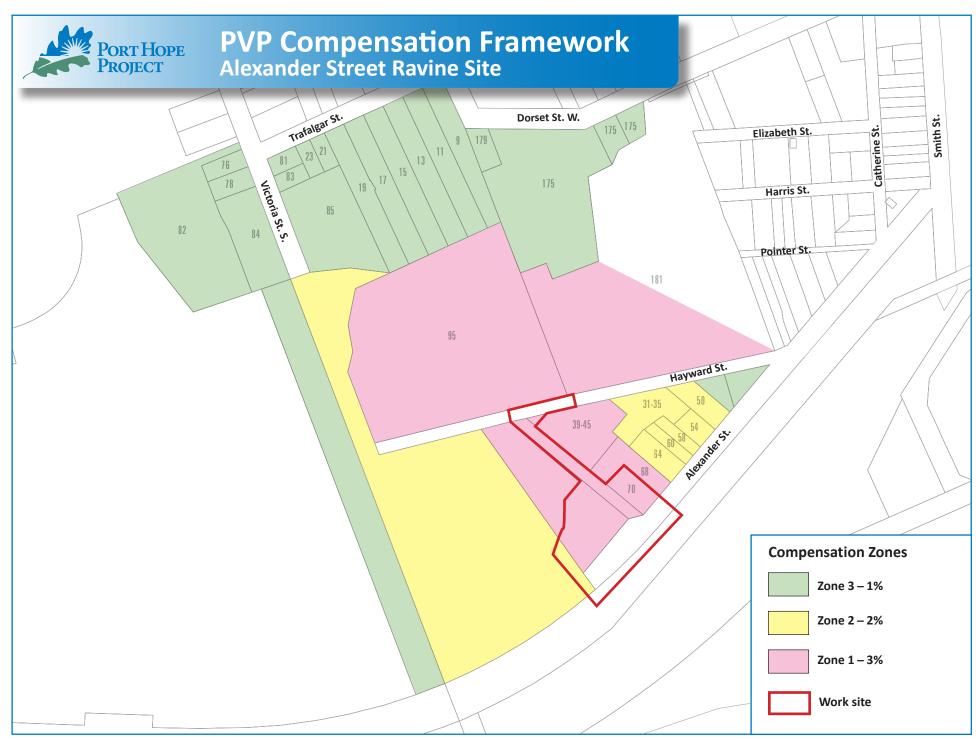

<sup>\*</sup> All compensation frameworks will have a validation period for which the compensation zones and percentages would apply. The PHAI will update the compensation frameworks as required.

<sup>\*</sup> All compensation frameworks will have a validation period for which the compensation zones and percentages would apply. The PHAI will update the compensation frameworks as required.