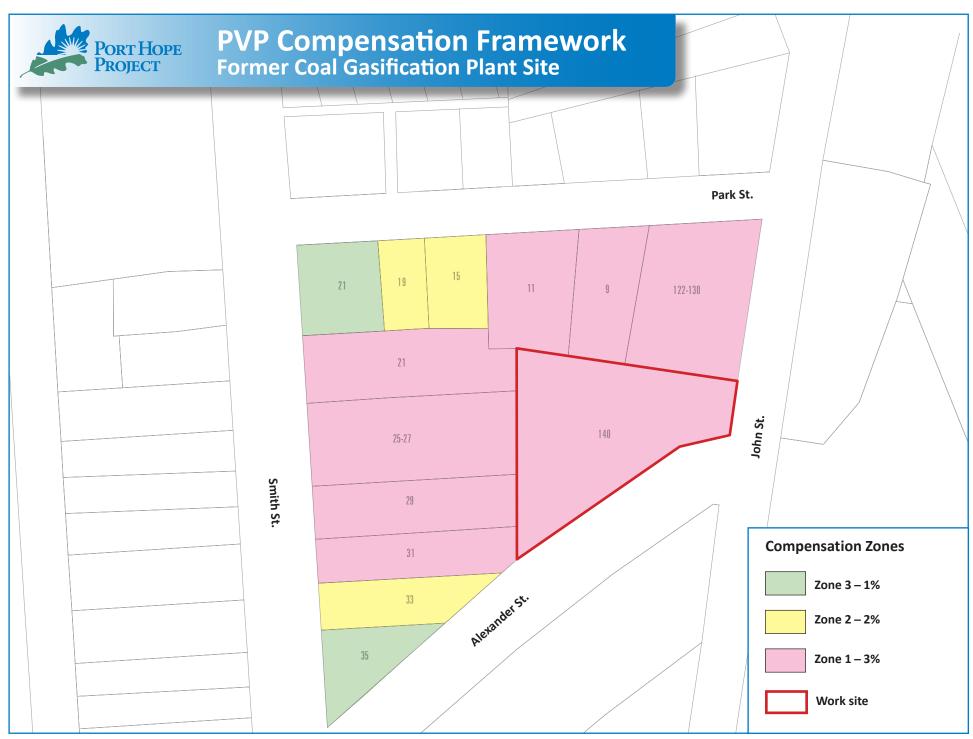

<sup>\*</sup> All compensation frameworks will have a validation period for which the compensation zones and percentages would apply. The PHAI will update the compensation frameworks as required.

<sup>\*</sup> All compensation frameworks will have a validation period for which the compensation zones and percentages would apply. The PHAI will update the compensation frameworks as required.