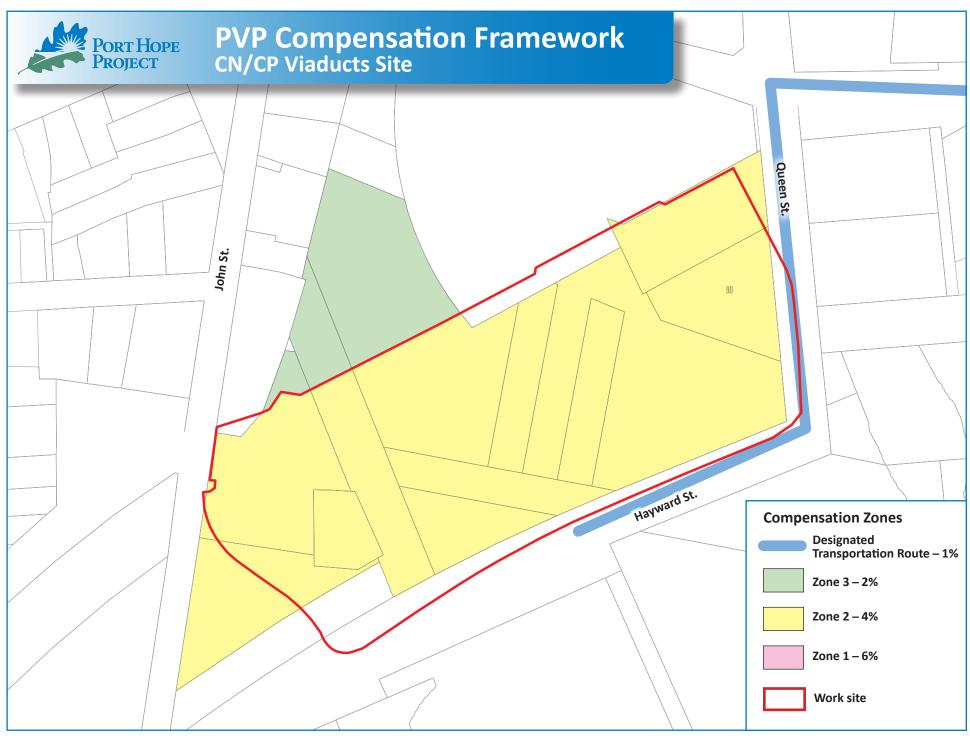

<sup>\*</sup> All compensation frameworks will have a validation period for which the compensation zones and percentages would apply. The PHAI will update the compensation frameworks as required.

<sup>\*</sup> All compensation frameworks will have a validation period for which the compensation zones and percentages would apply. The PHAI will update the compensation frameworks as required.