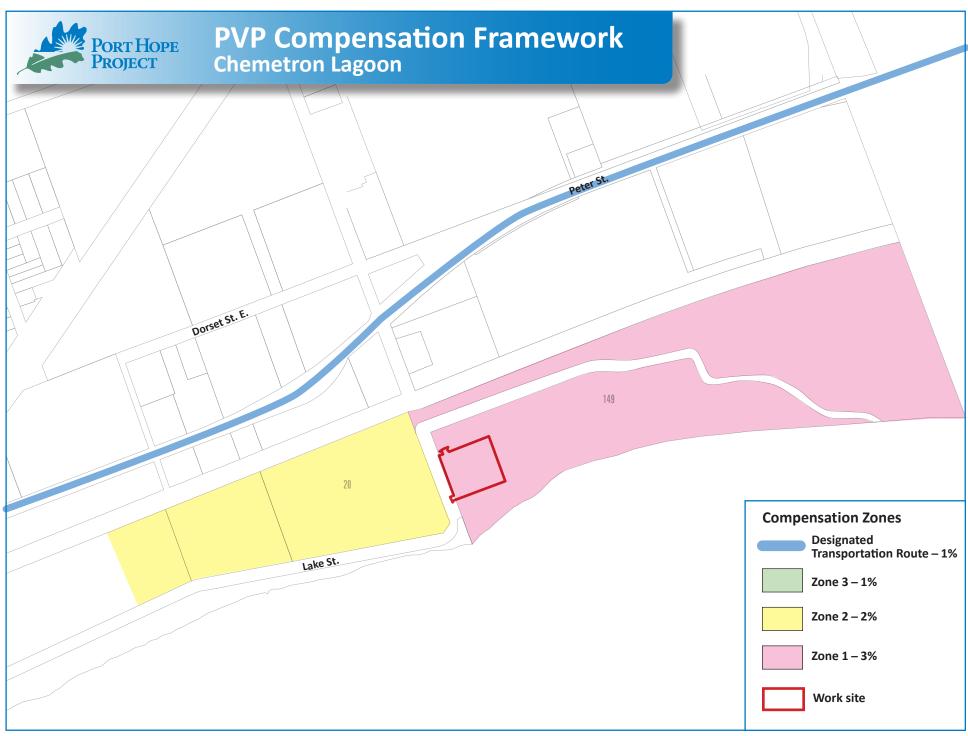

<sup>\*</sup> All compensation frameworks will have a validation period for which the compensation zones and percentages would apply. The PHAI will update the compensation frameworks as required.

<sup>\*</sup> All compensation frameworks will have a validation period for which the compensation zones and percentages would apply. The PHAI will update the compensation frameworks as required.