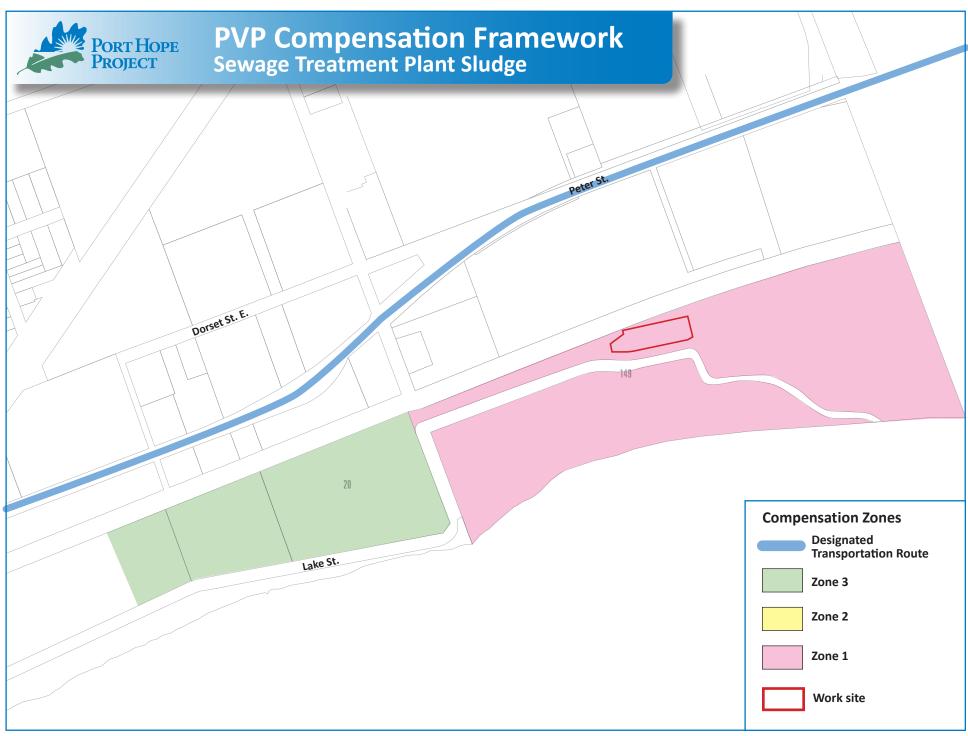

<sup>\*</sup> All compensation frameworks will have a validation period for which the compensation zones and percentages would apply. The PHAI will update the compensation frameworks as required.

<sup>\*</sup> All compensation frameworks will have a validation period for which the compensation zones and percentages would apply. The PHAI will update the compensation frameworks as required.