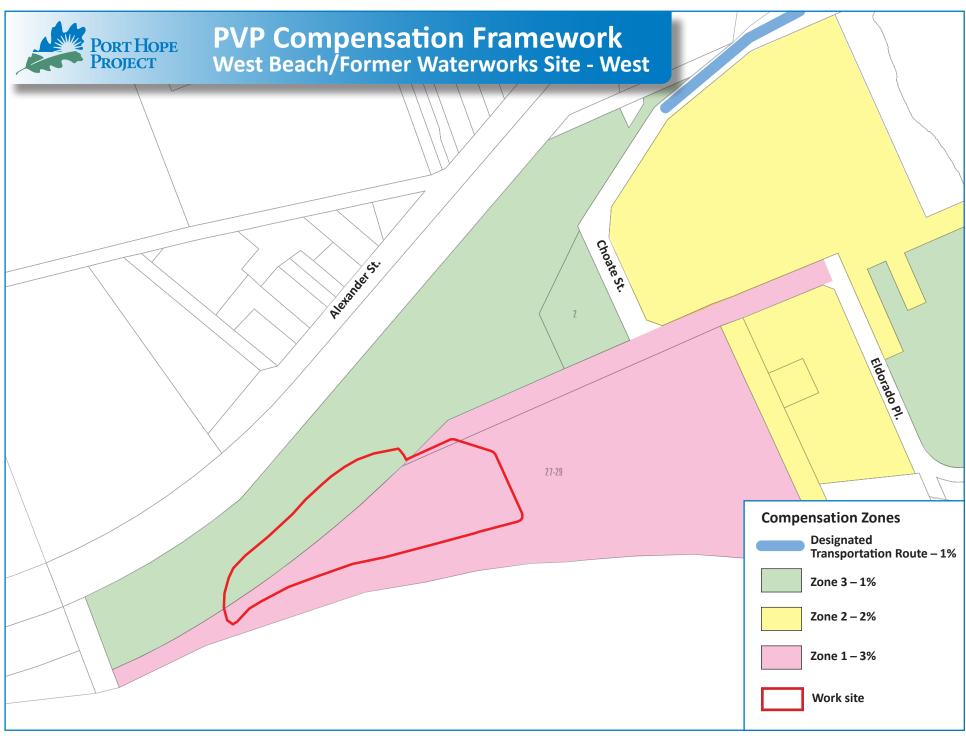

<sup>\*</sup> All compensation frameworks will have a validation period for which the compensation zones and percentages would apply. The PHAI will update the compensation frameworks as required.

<sup>\*</sup> All compensation frameworks will have a validation period for which the compensation zones and percentages would apply. The PHAI will update the compensation frameworks as required.